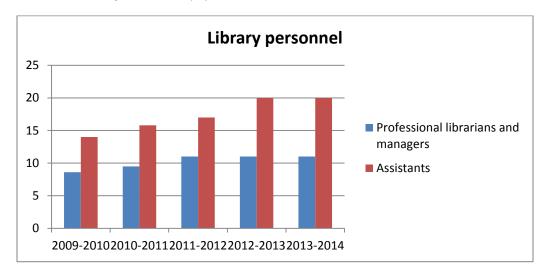

| Percentage of total research grants held by faculty, 2013-2014              | 40 |
|-----------------------------------------------------------------------------|----|
| Research grants and contracts from Tri-Council by faculty/school, 2013-2014 | 40 |
| Research grants by faculty                                                  | 41 |
| Total research grants and contracts  Research intensity per capita  Finance | 42 |
| Research intensity per capita                                               | 43 |
| Finance                                                                     | 44 |
| Library                                                                     | 45 |
| Number of library holdingsLibrary personnel                                 | 45 |
| Library personnel                                                           | 46 |
| Citations                                                                   | 46 |
| Residences                                                                  |    |
| Residence accommodation located on UOIT/Durham College property             | 47 |
| Athletics                                                                   |    |
| Student athletes by sport, 2013-2014                                        | 48 |
| Fact Book glossary                                                          | 49 |
| Contact                                                                     |    |
| Acknowledgements                                                            | 51 |