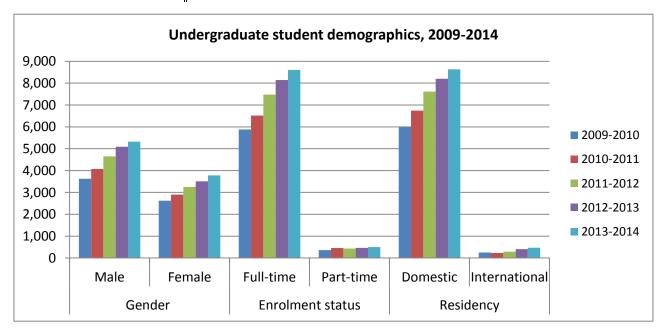

### Undergraduate and graduate students by faculty, gender, and full-time (FT)/part-time (PT) status, 2013-2014

|                                            |       | Und | dergradı | ıate |       |     | G   | radua | te  |       | FT          | 7.7         | ,     |       |
|--------------------------------------------|-------|-----|----------|------|-------|-----|-----|-------|-----|-------|-------------|-------------|-------|-------|
|                                            | Ма    | le  | Fem      | ale  |       | Ma  | ale | Fem   | ale |       | FT<br>Total | PT<br>Total | ,     | AII   |
| Faculty                                    | FT    | PT  | FT       | PT   | Total | FT  | PT  | FT    | PT  | Total | Total       | Total       | Total | %F    |
| <b>Business and Information Technology</b> | 1,338 | 75  | 449      | 31   | 1,893 | 13  | 10  | 13    | 1   | 37    | 1,813       | 117         | 1,930 | 25.6% |
| Education                                  | 79    | 7   | 192      | 6    | 284   | 6   | 30  | 16    | 56  | 108   | 293         | 99          | 392   | 68.9% |
| <b>Energy Systems and Nuclear Science</b>  | 399   | 12  | 72       | 2    | 485   | 31  | 41  | 6     | 14  | 92    | 508         | 69          | 577   | 16.3% |
| Engineering and Applied Science            | 1,378 | 43  | 76       | 1    | 1,498 | 99  | 37  | 31    | 6   | 173   | 1,584       | 87          | 1,671 | 6.8%  |
| Health Sciences                            | 418   | 49  | 1,163    | 107  | 1,737 | 17  | 5   | 20    | 11  | 53    | 1,618       | 172         | 1,790 | 72.7% |
| Science                                    | 524   | 29  | 571      | 20   | 1,144 | 68  | 4   | 28    | 2   | 102   | 1,191       | 55          | 1,246 | 49.8% |
| Social Science and Humanities              | 904   | 44  | 1,026    | 51   | 2,025 | 7   | 1   | 20    |     | 28    | 1,957       | 96          | 2,053 | 53.4% |
| Undeclared                                 | 9     | 13  | 3        | 12   | 37    | 1   |     |       |     | 1     | 13          | 25          | 38    | 39.5% |
| Grand total                                | 5,049 | 272 | 3,552    | 230  | 9103  | 242 | 128 | 134   | 90  | 594   | 8,977       | 720         | 9,697 | 41.3% |