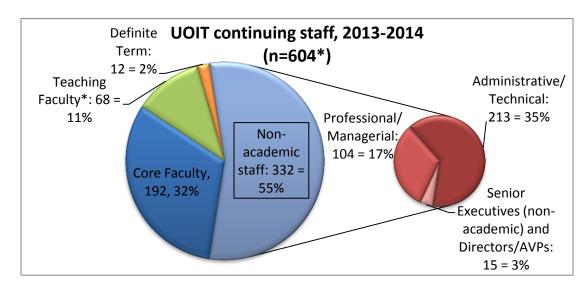

| Total |
|---------------------------------------------------------------------------------|-------|
| Core Faculty (including five Academic Executives)                               | 192   |
| Teaching Faculty*                                                               | 68    |
| Definite Term                                                                   | 12    |
| Senior Executives (non-academic) and Directors/Assistant Vice-Presidents (AVPs) | 15    |
| Professional/Managerial                                                         | 104   |
| Administrative/Technical                                                        | 213   |
| Total                                                                           | 604   |







### **Core Faculty**

Only academic administrators up to Deans are included in the following counts. Academic Executives (President, Provost, AVPs) are not included in faculty counts.

|                     | 2009-2010 | 2010-2011 | 2011-2012 | 2012-2013 | 2013-2014 |
|---------------------|-----------|-----------|-----------|-----------|-----------|
| Gender              |           |           |           |           |           |
| Male                | 89        | 97        | 102       | 113       | 117       |
| Female              | 60        | 63        | 64        | 65        | 70        |
| % Female            | 40%       | 39%       | 39%       | 37%       | 37%       |
| Appointment status  |           |           |           |           |           |
| Assistant Professor