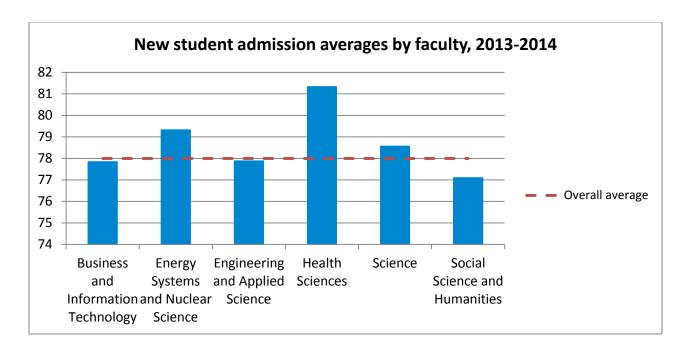

b>     | 76        | 77        | 76        | 77        | 78        |
| Health Sciences                            | 78        | 78        | 80        | 79        | 81        |
| Science                                    | 79        | 79        | 78        | 78        | 79        |
| Social Science and Humanities              | 76        | 76        | 76        | 77        | 77        |
| Undeclared                                 | -         | -         | -         | -         | -         |
| Overall average                            | 77        | 77        | 78        | 78        | 78        |

<sup>\*</sup> Students from Concurrent Education are placed in the Faculty of Science. There are no 101 admissions for Education, and therefore no admission averages to report for this faculty.



### New student applications from Ontario high schools and yield rates

| Year                                       | 2009-2010 | 2010-2011 | 2011-2012 | 2012-2013 | 2013-2014 |
|--------------------------------------------|-----------|-----------|-----------|-----------|-----------|
| Applicant                                  | 5,422     | 6,044     | 6,416     | 6,943     | 7,134     |
| Admission                                  | 4,437     | 4,766     | 4,622     | 5,538     | 5,783     |
| Confirmation                               | 1,351     | 1,458     | 1,567     | 1,615     | 1,711     |
| Registration                               | 1,296     | 1,415     | 1,520     | 1,546     | 1,660     |
| Admission rate (Admission/Applicant)       | 0.82      | 0.79      | 0.72      | 0