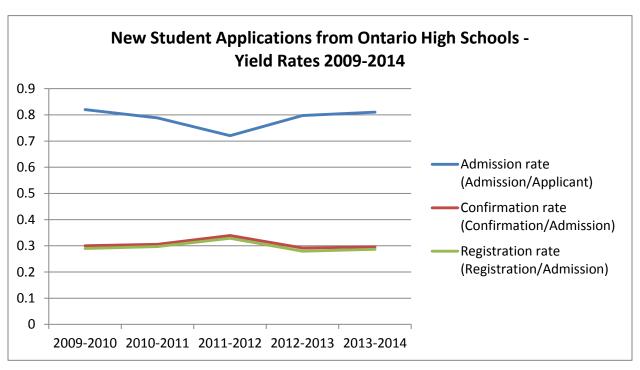

--------|-----------|-----------|-----------|
| Applicant                                  | 5,422     | 6,044     | 6,416     | 6,943     | 7,134     |
| Admission                                  | 4,437     | 4,766     | 4,622     | 5,538     | 5,783     |
| Confirmation                               | 1,351     | 1,458     | 1,567     | 1,615     | 1,711     |
| Registration                               | 1,296     | 1,415     | 1,520     | 1,546     | 1,660     |
| Admission rate (Admission/Applicant)       | 0.82      | 0.79      | 0.72      | 0.8       | 0.81      |
| Confirmation rate (Confirmation/Admission) | 0.3       | 0.31      | 0.34      | 0.29      | 0.3       |
| Registration rate (Registration/Admission) | 0.29      | 0.3       | 0.33      | 0.28      | 0.29      |









### Distribution of first-year and fourth-year class sizes

### **Distribution of first-year class sizes**

| Number of students | 2009-2010 | 2010-2011 | 2011-2012 | 2012-2013 | 2013-2014 |
|--------------------|-----------|-----------|-----------|-----------|-----------|
| Fewer than 30      | 25        | 9         | 7         | 16        | 15        |
| 30 to 60           | 37        | 40        | 46        | 44        | 39        |
| 61 to 100          | 7         | 13        | 20        | 20        | 20        |
| 101 to 250         | 42        | 39        | 38        | 45        | 43        |
| 250 or more        | 1         | 3         | 6         | 7         | 6         |
| Total              | 112       | 104       | 117       | 132       | 123       |





### Distribution of