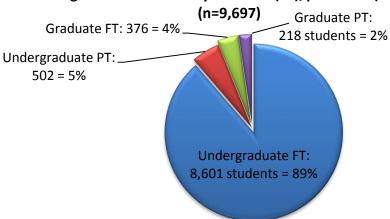

### Undergraduate and graduate students by faculty, gender, and full-time (FT)/part-time (PT) status, 2013-2014

|                                            |       | Und | dergradı | ıate |       |     | G   | radua | te  |       | FT          | 7.7         | ,     |       |
|--------------------------------------------|-------|-----|----------|------|-------|-----|-----|-------|-----|-------|-------------|-------------|-------|-------|
|                                            | Ма    | le  | Fem      | ale  |       | Ma  | ale | Fem   | ale |       | FT<br>Total | PT<br>Total | ,     | AII   |
| Faculty                                    | FT    | PT  | FT       | PT   | Total | FT  | PT  | FT    | PT  | Total | Total       | Total       | Total | %F    |
| <b>Business and Information Technology</b> | 1,338 | 75  | 449      | 31   | 1,893 | 13  | 10  | 13    | 1   | 37    | 1,813       | 117         | 1,930 | 25.6% |
| Education                                  | 79    | 7   | 192      | 6    | 284   | 6   | 30  | 16    | 56  | 108   | 293         | 99          | 392   | 68.9% |
| <b>Energy Systems and Nuclear Science</b>  | 399   | 12  | 72       | 2    | 485   | 31  | 41  | 6     | 14  | 92    | 508         | 69          | 577   | 16.3% |
| Engineering and Applied Science            | 1,378 | 43  | 76       | 1    | 1,498 | 99  | 37  | 31    | 6   | 173   | 1,584       | 87          | 1,671 | 6.8%  |
| Health Sciences                            | 418   | 49  | 1,163    | 107  | 1,737 | 17  | 5   | 20    | 11  | 53    | 1,618       | 172         | 1,790 | 72.7% |
| Science                                    | 524   | 29  | 571      | 20   | 1,144 | 68  | 4   | 28    | 2   | 102   | 1,191       | 55          | 1,246 | 49.8% |
| Social Science and Humanities              | 904   | 44  | 1,026    | 51   | 2,025 | 7   | 1   | 20    |     | 28    | 1,957       | 96          | 2,053 | 53.4% |
| Undeclared                                 | 9     | 13  | 3        | 12   | 37    | 1   |     |       |     | 1     | 13          | 25          | 38    | 39.5% |
| Grand total                                | 5,049 | 272 | 3,552    | 230  | 9103  | 242 | 128 | 134   | 90  | 594   | 8,977       | 720         | 9,697 | 41.3% |