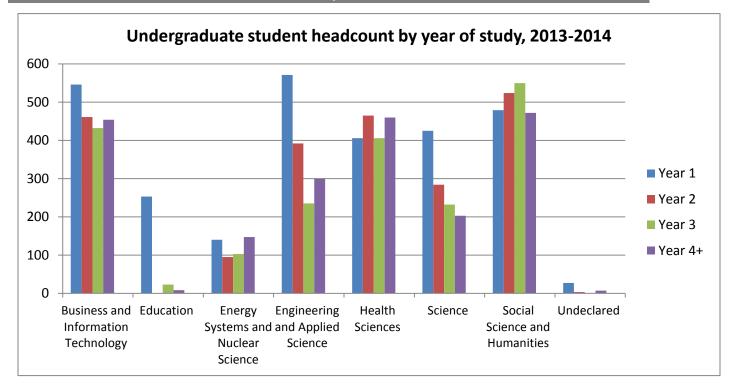

# Undergraduate students and Fiscal Full-time Equivalents (FFTEs) by faculty, program and full-time (FT)/part-time (PT) status, 2013-2014

| Faculty                             | Program                                          | FT    | PT  | Total | FFTEs   |
|-------------------------------------|--------------------------------------------------|-------|-----|-------|---------|
| Business and Information Technology | Accounting                                       | 143   | 11  | 154   | 123.6   |
|                                     | Accounting Business Transfer to UOIT Bachelor of | 10    | 1   | 11    | 11.4    |
|                                     | Commerce (ACTU)                                  |       |     |       |         |
|                                     | Business                                         | 829   | 36  | 865   | 820.8   |
|                                     | Commerce Pathways Program – Bridge               | 22    | 12  | 34    | 25.0    |
|                                     | E-Commerce                                       |       | 2   | 2     | 0.9     |
|                                     | Finance                                          | 112   | 13  | 125   | 105.1   |
|                                     | Game Development and Entrepreneurship            | 290   | 5   | 295   | 273.0   |
|                                     | Information Technology (IT)                      | 4     | 1   | 5     | 4.2     |
|                                     | Information Technology Pathways program          | 4     | 3   | 7     | 8.7     |
|                                     | Marketing                                        | 81    | 5   | 86    | 81.2    |
|                                     | Networking and IT Security                       | 238   | 11  | 249   | 223.4   |
|                                     | Organizational Behaviour and Human Resources     | 54    | 6   | 60    | 54.5    |
|                                     | Management                                       |       |     |       |         |
|                                     | Business and Information Technology total        | 1,787 | 106 | 1,893 | 1,731.8 |
| Education                           | Adult Education and Digital Technology           | 20    | 11  | 31    | 23.8    |
|                                     | Education (Concurrent)                           | 18    |     | 18    | 16.6    |
|                                     | Education (Consecutive) - Intermediate/Senior    | 82    | 2   | 84    | 82.0    |
|                                     | Education (Consecutive) - Primary/Junior         | 151   |     | 151   | 152.4   |
|                                     | Education total                                  | 271   | 13  | 284   | 274.9   |
| Energy Systems and Nuclear Science  | Energy Systems Engineering and Management        | 3     | 1   | 4     | 0.4     |
|                                     | Energy Systems Engineering                       | 103   | 2   | 105   | 92.2    |
|                                     | Health Physics and Radiation Science             | 38    | 3   | 41    | 35.5    |
|                                     | Nuclear Engineering                              | 293   | 8   | 301   | 253.2   |
|                                     | Nuclear Engineering and Management               | 22    |     | 22    | 15.8    |
|                                     | Nuclear Power                                    | 12    |     | 12    | 11.9    |
|                                     | Nuclear Power Bridge                             |       |     |       | 2.9     |
|                                     | <b>Energy Systems and Nuclear Science total</b>  | 471   | 14  | 485   | 411.8   |

Undergraduate students and FFTEs by faculty, program and FT/PT status, 2013-2014 continued

| Faculty                         | Program                                     | FT    | PT  | Total | <b>FFTEs</b> |
|---------------------------------|---------------------------------------------|-------|-----|-------|--------------|
| Engineering and Applied Science | Automotive Engineering                      | 199   | 6   | 205   | 164.7        |
|                                 | Automotive Engineering and Management       | 1     |     | 1     | 1.1          |
|                                 | Electrical Engineering                      | 354   | 12  | 366   | 315.5        |
|                                 | Electrical Engineering and Management       | 11    |     | 11    | 8.9          |
|                                 | Manufacturing Engineering                   | 65    |     | 65    | 52.1         |
|                                 | Manufacturing Engineering and Management    | 1     | 1   | 2     | 1.3          |
|                                 | Mechanical Engineering                      | 647   | 21  | 668   | 567.6        |
|                                 | Mechanical Engineering and Management       | 19    | 3   | 22    | 12.8         |
|                                 | Software Engineering                        | 154   | 1   | 155   | 141.2        |
|                                 | Software Engineering and Management         | 3     |     | 3     | 1.7          |
|                                 | Engineering and Applied Science total       | 1,454 | 44  | 1,498 | 1,266.9      |
| Health Sciences                 | Allied Health Sciences                      | 4     | 82  | 86    | 40.4         |
|                                 | Health Sciences                             | 356   | 13  | 369   | 341.4        |
|                                 | Kinesiology                                 | 348   | 4   | 352   | 328.5        |
|                                 | Kinesiology (Advanced Standing Option)      | 39    | 2   | 41    | 35.1         |
|                                 | Medical Laboratory Science                  | 147   | 8   | 155   | 135.8        |
|                                 | Nursing (Collaborative)                     | 451   | 7   | 458   | 416.8        |
|                                 | Nursing (Post-RPN)                          | 145   | 30  | 175   | 135.7        |
|                                 | Nursing (Post-RPN) - Georgian College       | 91    | 10  | 101   | 81.3         |
|                                 | Health Sciences total                       | 1,581 | 156 | 1,737 | 1,515.0      |
| Science                         | Applied and Industrial Mathematics          | 49    | 3   | 52    | 47.0         |
|                                 | Applied and Industrial Mathemathics (co-op) | 2     |     | 2     | 2.3          |
|                                 | Biological Science                          | 534   | 17  | 551   | 494.0        |
|                                 | Biological Science (co-op)                  | 12    | 3   | 15    | 15.5         |
|                                 | Biological Science and Management           | 9     |     | 9     | 9.4          |
|                                 | Biological Science - Bridge program         | 6     |     | 6     | 4.9          |
|                                 | Chemistry                                   | 160   | 10  | 170   | 141.8        |
|                                 | Chemistry (co-op)                           | 4     | 3   | 7     | 8.0          |