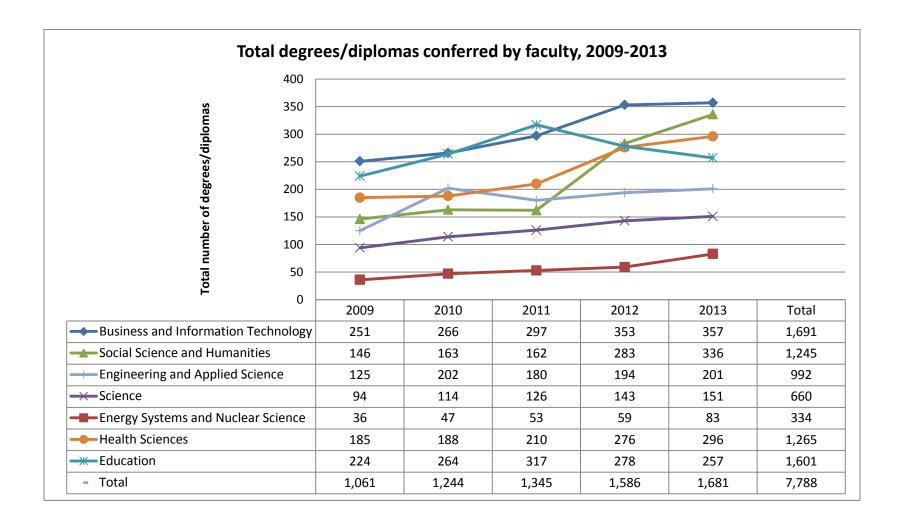

### **Undergraduate student count by faculty**

| Faculty                                    | 2009-2010 | 2010-2011 | 2011-2012 | 2012-2013 | 2013-2014 |
|--------------------------------------------|-----------|-----------|-----------|-----------|-----------|
| <b>Business and Information Technology</b> | 1,675     | 1,765     | 1,889     | 1,933     | 1,893     |
| Education                                  | 268       | 315       | 260       | 254       | 284       |
| <b>Energy Systems and Nuclear Science</b>  | 300       | 345       | 430       | 453       | 485       |
| Engineering and Applied Science            | 1,007     | 1,044     | 1,168     | 1,343     | 1,498     |
| Health Sciences                            | 1,170     | 1,348     | 1,502     | 1,638     | 1,737     |
| Science                                    | 796       | 853       | 991       | 1,081     | 1,144     |
| Social Science and Humanities              | 1,003     | 1,276     | 1,636     | 1,857     | 2,025     |
| Undeclared                                 | 25        | 25        | 29        | 44        | 37        |
| Total                                      | 6,244     | 6,971     | 7,905     | 8,603     | 9,103     |