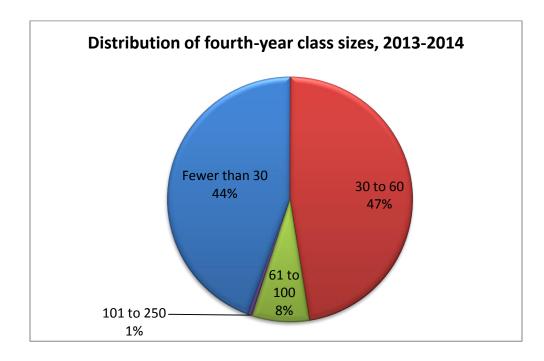

### **Students**

All data summarizes official student enrolment as reported by UOIT to the Ontario Ministry of Training, Colleges and Universities, which has a count date of November 1 each academic year. Students pursuing more than one degree are counted within their major field of study. Students in the Bachelor of Science/Bachelor of Education (Concurrent) program are counted in the Faculty of Science in Years 1 to 4, and in the Faculty of Education in Year 5. The methodology used in calculating all counts is considered true as of the date of publication.