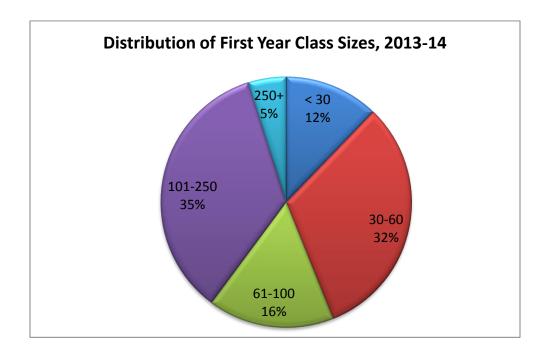

### **Students**

All data summarizes official student enrolment as reported by UOIT to the Ontario Ministry of Training, Colleges and Universities, which has a count date of November 1 each academic year. Students pursuing more than one degree are counted within their major field of study. Students in the Bachelor of Science/Bachelor of Education (Concurrent) program are counted in the Faculty of Science in Years 1 to 4, and in the Faculty of Education in Year 5. The methodology used in calculating all counts is considered true as of the date of publication.