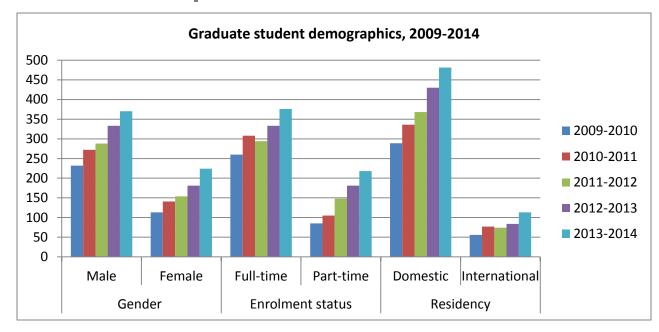

### Undergraduate and graduate students by faculty, gender, and full-time (FT)/part-time (PT) status, 2013-2014

|                                            |       | Und | dergradı | ıate |       |     | G   | radua | te  |       | FT          | 7.7         | ,     |       |
|--------------------------------------------|-------|-----|----------|------|-------|-----|-----|-------|-----|-------|-------------|-------------|-------|-------|
|                                            | Ма    | le  | Fem      | ale  |       | Ma  | ale | Fem   | ale |       | FT<br>Total | PT<br>Total | ,     | AII   |
| Faculty                                    | FT    | PT  | FT       | PT   | Total | FT  | PT  | FT    | PT  | Total | Total       | Total       | Total | %F    |
| <b>Business and Information Technology</b> | 1,338 | 75  | 449      | 31   | 1,893 | 13  | 10  | 13    | 1   | 37    | 1,813       | 117         | 1,930 | 25.6% |
| Education                                  | 79    | 7   | 192      | 6    | 284   | 6   | 30  | 16    | 56  | 108   | 293         | 99          | 392   | 68.9% |
| <b>Energy Systems and Nuclear Science</b>  | 399   | 12  | 72       | 2    | 485   | 31  | 41  | 6     | 14  | 92    | 508         | 69          | 577   | 16.3% |
| Engineering and Applied Science            | 1,378 | 43  | 76       | 1    | 1,498 | 99  | 37  | 31    | 6   | 173   | 1,584       | 87          | 1,671 | 6.8%  |
| Health Sciences                            | 418   | 49  | 1,163    | 107  | 1,737 | 17  | 5   | 20    | 11  | 53    | 1,618       | 172         | 1,790 | 72.7% |
| Science                                    | 524   | 29  | 571      | 20   | 1,144 | 68  | 4   | 28    | 2   | 102   | 1,191       | 55          | 1,246 | 49.8% |
| Social Science and Humanities              | 904   | 44  | 1,026    | 51   | 2,025 | 7   | 1   | 20    |     | 28    | 1,957       | 96          | 2,053 | 53.4% |
| Undeclared                                 | 9     | 13  | 3        | 12   | 37    | 1   |     |       |     | 1     | 13          | 25          | 38    | 39.5% |
| Grand total                                | 5,049 | 272 | 3,552    | 230  | 9103  | 242 | 128 | 134   | 90  | 594   | 8,977       | 720         | 9,697 | 41.3% |