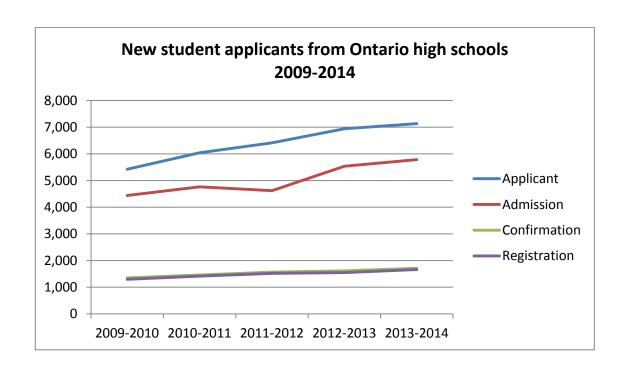

|-----------|-----------|-----------|-----------|
| Applicant                                  | 5,422     | 6,044     | 6,416     | 6,943     | 7,134     |
| Admission                                  | 4,437     | 4,766     | 4,622     | 5,538     | 5,783     |
| Confirmation                               | 1,351     | 1,458     | 1,567     | 1,615     | 1,711     |
| Registration                               | 1,296     | 1,415     | 1,520     | 1,546     | 1,660     |
| Admission rate (Admission/Applicant)       | 0.82      | 0.79      | 0.72      | 0.8       | 0.81      |
| Confirmation rate (Confirmation/Admission) | 0.3       | 0.31      | 0.34      | 0.29      | 0.3       |
| Registration rate (Registration/Admission) | 0.29      | 0.3       | 0.33      | 0.28      | 0.29      |









### Distribution of first-year and fourth-year class sizes

### **Distribution of first-year class sizes**

| Number of students | 2009-2010 | 2010-2011 | 2011-2012 | 2012-2013 | 2013-2014 |
|--------------------|-----------|-----------|-----------|-----------|-----------|
| Fewer than 30      | 25        | 9         | 7         | 16        | 15        |
| 30 to 60           | 37        | 40        | 46        | 44        | 39        |
| 61 to 100          | 7         | 13        | 20        | 20        | 20        |
| 101 to 250         | 42        | 39        | 38        | 45        | 43        |
| 250 or more        | 1         | 3         | 6         | 7         | 6         |
| Total              | 112       | 104       | 117       | 132       | 123       |





### Distributio