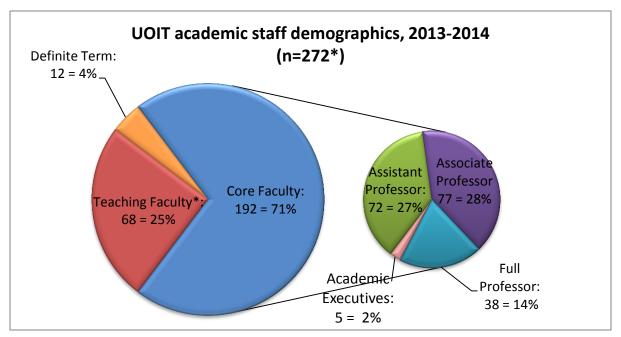

| Total |
|---------------------------------------------------------------------------------|-------|
| Core Faculty (including five Academic Executives)                               | 192   |
| Teaching Faculty*                                                               | 68    |
| Definite Term                                                                   | 12    |
| Senior Executives (non-academic) and Directors/Assistant Vice-Presidents (AVPs) | 15    |
| Professional/Managerial                                                         | 104   |
| Administrative/Technical                                                        | 213   |
| Total                                                                           | 604   |







### **Core Faculty**

Only academic administrators up to Deans are included in the following counts. Academic Executives (President, Provost, AVPs) are not included in faculty counts.

|                     | 2009-2010 | 2010-2011 | 2011-2012 | 2012-2013 | 2013-2014 |
|---------------------|-----------|-----------|-----------|-----------|-----------|
| Gender              |           |           |           |           |           |
| Male                | 89        | 97        | 102       | 113       | 117       |
| Female              | 60        | 63        | 64        | 65        | 70        |
| % Female            | 40%       | 39%       | 39%       | 37%       | 37%       |
| Appointment status  |           |           |           |           |           |
| Assistant Professor |