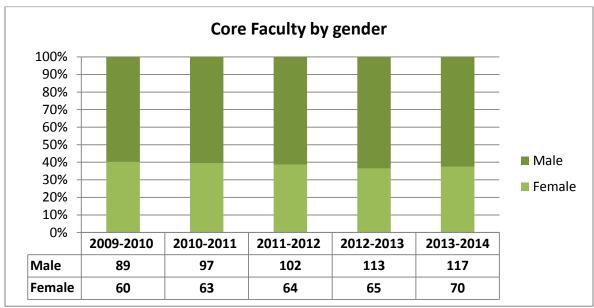

---|-----------|-----------|-----------|
| Gender              |           |           |           |           |           |
| Male                | 89        | 97        | 102       | 113       | 117       |
| Female              | 60        | 63        | 64        | 65        | 70        |
| % Female            | 40%       | 39%       | 39%       | 37%       | 37%       |
| Appointment status  |           |           |           |           |           |
| Assistant Professor | 75        | 81        | 82        | 77        | 72        |
| Associate Professor | 45        | 48        | 45        | 60        | 77        |
| Full Professor      | 29        | 31        | 39        | 41        | 38        |
| Total               | 149       | 160       | 166       | 178       | 187       |







### **Tuition and fees**

### Tuition and fees (2013-2014 full-time fee schedule)

### **Undergraduate**

| Tuition (domestic)                               | Year 1   | Year 2   | Year 3   | Year 4   | Year 5   |
|--------------------------------------------------|----------|----------|----------|----------|----------|
| BA, BASc, BSc, BEd, BHSc, BSc, BScM, BScN        | \$5,864  | \$5,847  | \$5,819  | \$5,763  | \$5,737  |
| BCom                                             | \$7,284  | \$7,236  | \$6,968  | \$6,635  |          |
| BIT                                              | \$8,914  | \$8,826  | \$8,784  | \$8,417  |          |
| BEng, BEngM                                      | \$8,175  | \$8,097  | \$7,797  | \$7,231  | \$6,963  |
| Tuition (international)