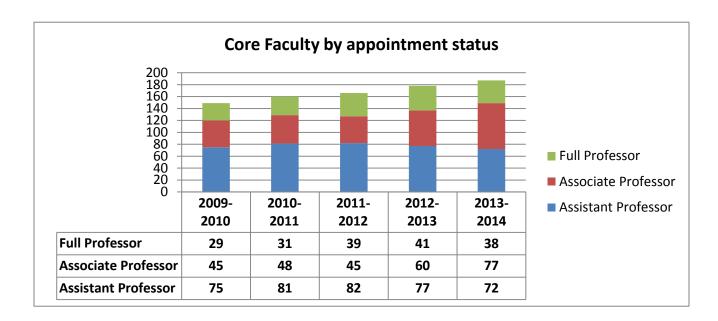

-----|-----------|-----------|-----------|
| Gender              |           |           |           |           |           |
| Male                | 89        | 97        | 102       | 113       | 117       |
| Female              | 60        | 63        | 64        | 65        | 70        |
| % Female            | 40%       | 39%       | 39%       | 37%       | 37%       |
| Appointment status  |           |           |           |           |           |
| Assistant Professor | 75        | 81        | 82        | 77        | 72        |
| Associate Professor | 45        | 48        | 45        | 60        | 77        |
| Full Professor      | 29        | 31        | 39        | 41        | 38        |
| Total               | 149       | 160       | 166       | 178       | 187       |







### **Tuition and fees**

### Tuition and fees (2013-2014 full-time fee schedule)

### **Undergraduate**

| Tuition (domestic)                               | Year 1   | Year 2   | Year 3   | Year 4   | Year 5   |
|--------------------------------------------------|----------|----------|----------|----------|----------|
| BA, BASc, BSc, BEd, BHSc, BSc, BScM, BScN        | \$5,864  | \$5,847  | \$5,819  | \$5,763  | \$5,737  |
| BCom                                             | \$7,284  | \$7,236  | \$6,968  | \$6,635  |          |
| BIT                                              | \$8,914  | \$8,826  | \$8,784  | \$8,417  |          |
| BEng, BEngM                                      | \$8,175  | \$8,097  | \$7,797  | \$7,231  | \$6,963  |
| Tuition (international)