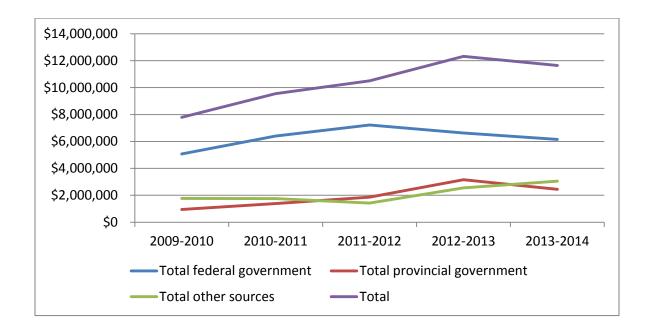

| Total                                     | \$7,793,058 | \$9,547,481 | \$10,504,954 | \$12,325,611 | \$11,641,730 |





### **Total research grants and contracts**

| Funding source              | 2009-2010   | 2010-2011   | 2011-2012    | 2012-2013    | 2013-2014    |
|-----------------------------|-------------|-------------|--------------|--------------|--------------|
| Total federal government    | \$5,073,879 | \$6,397,984 | \$7,228,171  | \$6,623,566  | \$6,147,646  |
| Total provincial government | \$953,469   | \$1,391,173 | \$1,858,803  | \$3,154,354  | \$2,444,922  |
| Total other sources         | \$1,765,710 | \$1,758,324 | \$1,417,981  | \$2,547,691  | \$3,049,162  |
| Total                       | \$7,793,058 | \$9,547,481 | \$10,504,954 | \$12,325,611 | \$11,641,730 |



## Research intensity per capita

Research intensity: Total number of Core Faculty divided by sponsored funding in academic year (excluding Academic Executives)

|                    | 2009-2010 | 2010-2011 | 2011-2012 | 2012-2013 | 2013-2014 |
|--------------------|-----------|-----------|-----------|-----------|-----------|
| Research intensity | \$52,302  | \$59,672  | \$63,283  | \$69,245  | \$62,255  |



# **Finance**

UOIT's Finance department publishes reference information online, including financial statements and operating budgets. This can be found at: <a href="https://www.uoit.ca/faculty-staff/campus-services/finance/reference-information">uoit.ca/faculty-staff/campus-services/finance/reference-information</a>.



## **Library**

### **Number of library holdings**

| Categor