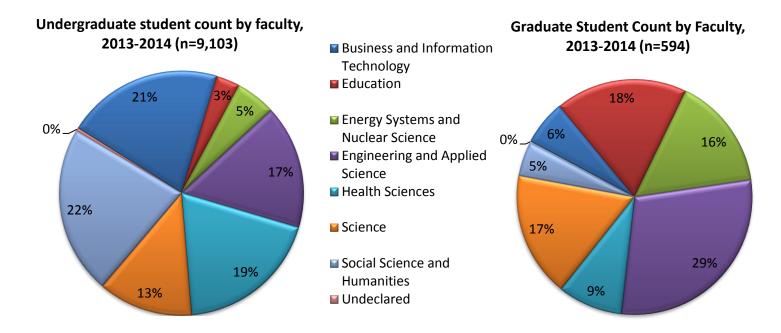

### Undergraduate and graduate students by faculty, gender, and full-time (FT)/part-time (PT) status, 2013-2014

|                                            |       | Und | dergradı | ıate |       |     | G   | radua | te  |       | FT          | 7.7         | ,     |       |
|--------------------------------------------|-------|-----|----------|------|-------|-----|-----|-------|-----|-------|-------------|-------------|-------|-------|
|                                            | Ма    | le  | Fem      | ale  |       | Ma  | ale | Fem   | ale |       | FT<br>Total | PT<br>Total | ,     | AII   |
| Faculty                                    | FT    | PT  | FT       | PT   | Total | FT  | PT  | FT    | PT  | Total | Total       | Total       | Total | %F    |
| <b>Business and Information Technology</b> | 1,338 | 75  | 449      | 31   | 1,893 | 13  | 10  | 13    | 1   | 37    | 1,813       | 117         | 1,930 | 25.6% |
| Education                                  | 79    | 7   | 192      | 6    | 284   | 6   | 30  | 16    | 56  | 108   | 293         | 99          | 392   | 68.9% |
| <b>Energy Systems and Nuclear Science</b>  | 399   | 12  | 72       | 2    | 485   | 31  | 41  | 6     | 14  | 92    | 508         | 69          | 577   | 16.3% |
| Engineering and Applied Science            | 1,378 | 43  | 76       | 1    | 1,498 | 99  | 37  | 31    | 6   | 173   | 1,584       | 87          | 1,671 | 6.8%  |
| Health Sciences                            | 418   | 49  | 1,163    | 107  | 1,737 | 17  | 5   | 20    | 11  | 53    | 1,618       | 172         | 1,790 | 72.7% |
| Science                                    | 524   | 29  | 571      | 20   | 1,144 | 68  | 4   | 28    | 2   | 102   | 1,191       | 55          | 1,246 | 49.8% |
| Social Science and Humanities              | 904   | 44  | 1,026    | 51   | 2,025 | 7   | 1   | 20    |     | 28    | 1,957       | 96          | 2,053 | 53.4% |
| Undeclared                                 | 9     | 13  | 3        | 12   | 37    | 1   |     |       |     | 1     | 13          | 25          | 38    | 39.5% |
| Grand total                                | 5,049 | 272 | 3,552    | 230  | 9103  | 242 | 128 | 134   | 90  | 594   | 8,977       | 720         | 9,697 | 41.3% |