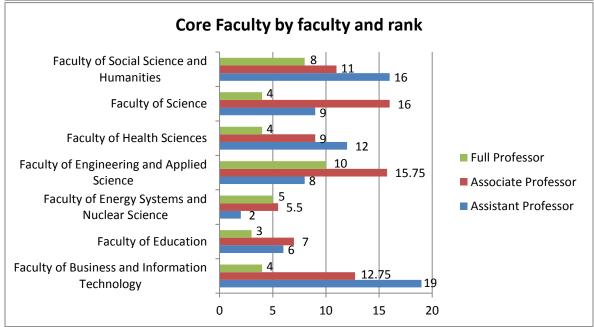

-|-----------|-----------|-----------|
| Gender              |           |           |           |           |           |
| Male                | 89        | 97        | 102       | 113       | 117       |
| Female              | 60        | 63        | 64        | 65        | 70        |
| % Female            | 40%       | 39%       | 39%       | 37%       | 37%       |
| Appointment status  |           |           |           |           |           |
| Assistant Professor | 75        | 81        | 82        | 77        | 72        |
| Associate Professor | 45        | 48        | 45        | 60        | 77        |
| Full Professor      | 29        | 31        | 39        | 41        | 38        |
| Total               | 149       | 160       | 166       | 178       | 187       |







### **Tuition and fees**

### Tuition and fees (2013-2014 full-time fee schedule)

### **Undergraduate**

| Tuition (domestic)                               | Year 1   | Year 2   | Year 3   | Year 4   | Year 5   |
|--------------------------------------------------|----------|----------|----------|----------|----------|
| BA, BASc, BSc, BEd, BHSc, BSc, BScM, BScN        | \$5,864  | \$5,847  | \$5,819  | \$5,763  | \$5,737  |
| BCom                                             | \$7,284  | \$7,236  | \$6,968  | \$6,635  |          |
| BIT                                              | \$8,914  | \$8,826  | \$8,784  | \$8,417  |          |
| BEng, BEngM                                      | \$8,175  | \$8,097  | \$7,797  | \$7,231  | \$6,963  |
| Tuition (international)