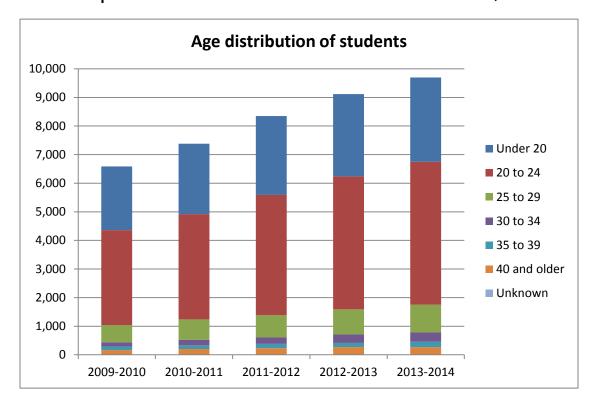

ge distribution of students

| Age          | 2009-2010 | 2010-2011 | 2011-2012 | 2012-2013 | 2013-2014 |
|--------------|-----------|-----------|-----------|-----------|-----------|
| Under 20     | 2,231     | 2,463     | 2,755     | 2,878     | 2,947     |
| 20 to 24     | 3,315     | 3,684     | 4,207     | 4,646     | 4,999     |
| 25 to 29     | 604       | 710       | 780       | 882       | 973       |
| 30 to 34     | 144       | 193       | 223       | 293       | 319       |
| 35 to 39     | 130       | 128       | 149       | 146       | 196       |
| 40 and older | 165       | 206       | 233       | 272       | 263       |
| Unknown      | 0         | 0         | 0         | 0         | 0         |
| Overall      | 6,589     | 7,384     | 8,347     | 9,117     | 9,697     |



### **New student admission averages**

| Faculty                                    | 2009-2010 | 2010-2011 | 2011-2012 | 2012-2013 | 2013-2014 |
|--------------------------------------------|-----------|-----------|-----------|-----------|-----------|
| <b>Business and Information Technology</b> | 77        | 77        | 77        | 78        | 78        |
| <b>Energy Systems and Nuclear Science</b>  | 79        | 79        | 79        | 79        | 79        |
| <b>Engineering and Applied Science</b>     | 76        | 77        | 76        | 77        | 78        |
| Health Sciences                            | 78        | 78        | 80        | 79        | 81        |
| Science                                    | 79        | 79        | 78        | 78        | 79        |
| Social