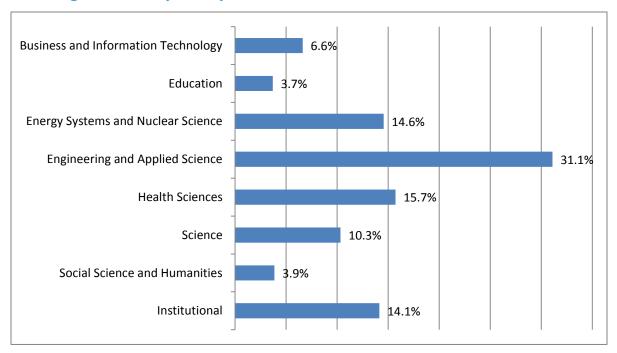

| Total other sources         | \$3,049,162 |

Grand total

\$11,641,730

### Percentage of total research grants held by faculty, 2013-2014



### Research grants and contracts from Tri-Council by faculty/school, 2013-2014

| Tri-Council | FBIT      | FED       | FESNS     | FEAS        | FHS      | FSci      | FSSH      | Institutional |
|-------------|-----------|-----------|-----------|-------------|----------|-----------|-----------|---------------|
| NSERC       | \$446,394 | \$16,667  | \$397,556 | \$1,167,123 | \$27,000 | \$613,931 | \$ -      | \$76,500      |
| SSHRC       | \$100,780 | \$196,563 | \$ -      | \$ -        | \$ -     | \$ -      | \$191,773 | \$15,489      |
| CIHR        | \$ -      | \$ -      | \$ -      | \$ -        | \$20,327 | \$ -      | \$ -      | \$8,502       |
| Total       | \$547,174 | \$213,230 | \$397,556 | \$1,167,123 | \$47,327 | \$613,931 | \$191,773 | \$100,491     |

# Research gra